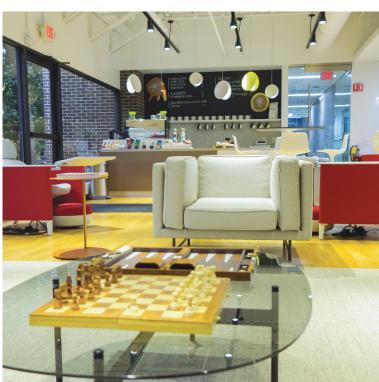

#### BUILDING FFATURES

- · Located on the first floor of 6 Century Campus, and part of a larger 3 building complex totaling 280,000 sq.ft. of Class A office space
- Nine fully furnished offices
- · State of the art business lounge
- Fully outfitted with Steelcase furniture
- Flexible conference and training room
- Barista Coffee Bar
- Media Center
- Telephone and data ports and free Wifi throughout
- Printer/Copier
- Game Room
- Full-service Cafeteria with seating
- Newly renovated lobby and common areas
- On-site bike share program
- 24/7 security card access and CCTV
- · On-site management
- Fitness and Yoga Room
- Massage Room
- Stocked Art Room and classes
- Established Ownership and Management