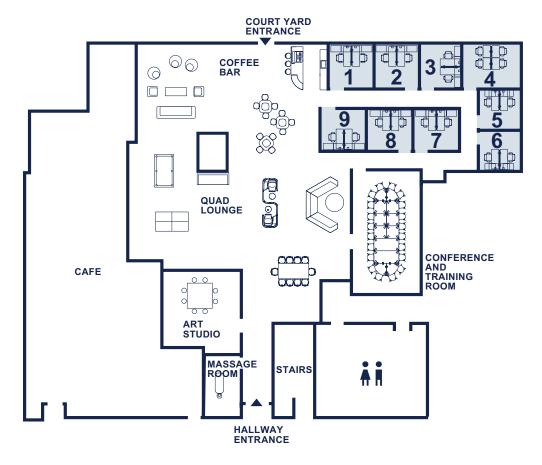

### 2021 TOBY Winner - Suburban Office Park Low Rise Category

| OFFICE | PERSON | WINDOWED | OFFICE SIZES | MONTHLY RENT |
|--------|--------|----------|--------------|--------------|
| 1      | 2      | X        | 10'x10'      | \$ 800.00    |
| 2      | 2      | Х        | 10'x10'      | \$ 800.00    |
| 3      | 2      | Х        | 10'x10'      | \$ 800.00    |
| 4      | 4      | Х        | 10'x13'      | \$ 1,100.00  |
| 5      | 2      |          | 9'x9'        | \$ 650.00    |
| 6      | 2      |          | 9'x9'        | \$ 650.00    |
| 7      | 2      |          | 9'x10'       | \$ 700.00    |
| 8      | 2      |          | 9'x10'       | \$ 700.00    |
| 9      | 2      |          | 9'x10'       | \$ 700.00    |

#### BUILDING FFATURES

- · Located on the first floor of 6 Century Campus, and part of a larger 3 building complex totaling 280,000 sq.ft. of Class A office space
- Nine fully furnished offices
- · State of the art business lounge
- Fully outfitted with Steelcase furniture
- Flexible conference and training room
- Barista Coffee Bar
- Media Center
- Telephone and data ports and free Wifi throughout
- Printer/Copier
- Game Room
- Full-service Cafeteria with seating
- Newly renovated lobby and common areas
- On-site bike share program
- 24/7 security card access and CCTV
- · On-site management
- Fitness and Yoga Room
- Massage Room
- Stocked Art Room and classes
- Established Ownership and Management