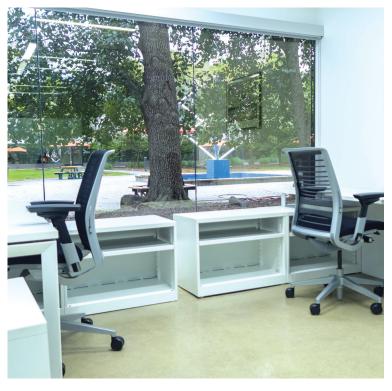

#### BUILDING FFATURES

- · Located on the first floor of 6 Century Campus, and part of a larger 3 building complex totaling 280,000 sq.ft. of Class A office space
- Nine fully furnished offices
- · State of the art business lounge
- Fully outfitted with Steelcase furniture
- Flexible conference and training room
- Barista Coffee Bar
- Media Center
- Telephone and data ports and free Wifi throughout
- Printer/Copier
- Game Room
- Full-service Cafeteria with seating
- Newly renovated lobby and common areas
- On-site bike share program
- 24/7 security card access and CCTV
- · On-site management
- Fitness and Yoga Room
- Massage Room
- Stocked Art Room and classes
- Established Ownership and Management