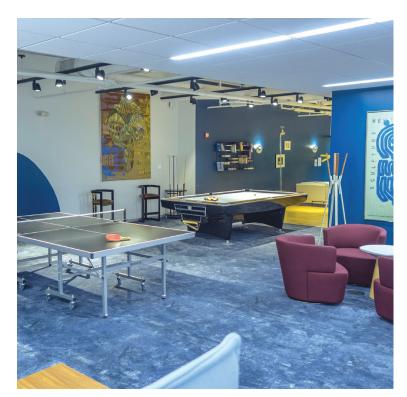

#### BUILDING FFATURES

- · Located on the first floor of 6 Century Campus, and part of a larger 3 building complex totaling 280,000 sq.ft. of Class A office space
- Nine fully furnished offices
- · State of the art business lounge
- Fully outfitted with Steelcase furniture
- Flexible conference and training room
- Barista Coffee Bar
- Media Center
- Telephone and data ports and free Wifi throughout
- Printer/Copier
- Game Room
- Full-service Cafeteria with seating
- Newly renovated lobby and common areas
- On-site bike share program
- 24/7 security card access and CCTV
- · On-site management
- Fitness and Yoga Room
- Massage Room
- Stocked Art Room and classes
- Established Ownership and Management