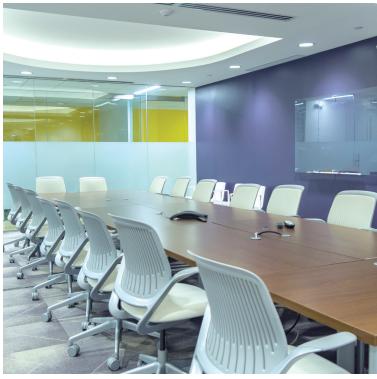

#### BUILDING FFATURES

- · Located on the first floor of 6 Century Campus, and part of a larger 3 building complex totaling 280,000 sq.ft. of Class A office space
- Nine fully furnished offices
- · State of the art business lounge
- Fully outfitted with Steelcase furniture
- Flexible conference and training room
- Barista Coffee Bar
- Media Center
- Telephone and data ports and free Wifi throughout
- Printer/Copier
- Game Room
- Full-service Cafeteria with seating
- Newly renovated lobby and common areas
- On-site bike share program
- 24/7 security card access and CCTV
- · On-site management
- Fitness and Yoga Room
- Massage Room
- Stocked Art Room and classes
- Established Ownership and Management